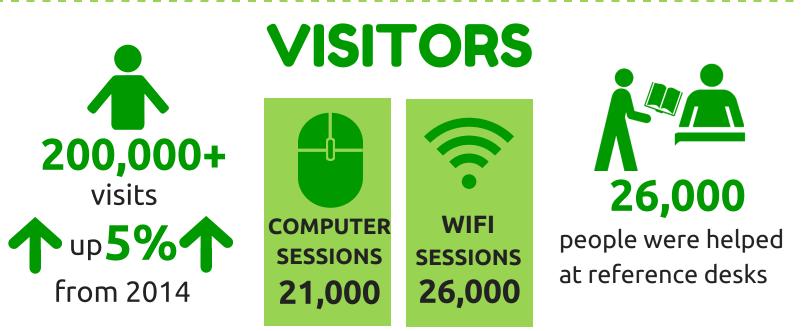

## PROGRAMS

#### 9,000 People connected at 340 programs







9% children's program attendance 60% adult program attendance

#### BOOKS & MATERIALS 353,000 Items Checked Out in 2015 ADULT JUVENILE TEEN E-BOOKS & E-AUDIO

177,000

154,000

9,000

13,000

in Milwaukee County for: County for: County for:
-circulation of children's materials per capita -% of cardholders 18 & younger -number of digital downloads per capita -% of active cardholders

# SUMMER READING

**1,140** Children **200** Adults **+190** Teens

### 1,530 PARTICPANTS

A big thank you to Friends of the Whitefish Bay Library and the Library Board for your continued support and commitment!