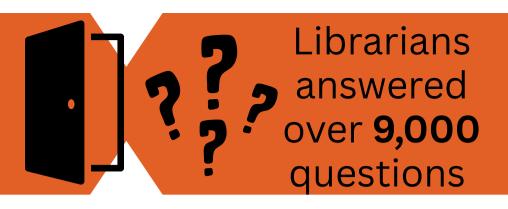

**16,000** patrons used library Wi-Fi

Over **200** youth programs with over 8,500 attendees

Over **50** adult programs with nearly 2,500 attendees

Museum passes had nearly **900** checkouts

Most popular pass: Milwaukee County Zoo