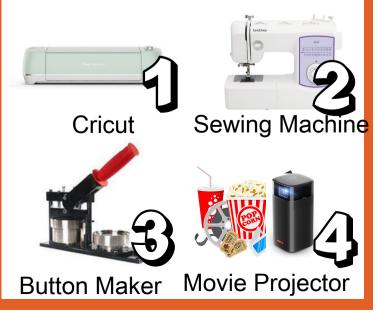

# 2024 Annual Report



## Most Checked Out Novels of 2024











## Most Checked Out Nonfiction











#### Most Checked Out Board Games



# Most Checked Out Take and Tinker



#### **Most Checked Out Picture Books**









#### Most Checked Out Youth Board Games









#### Most Checked Out Middle Grade Series









### Most Checked Out Young Adult Books









161,000 Folks Visited UP 7% from 2023



Nearly **265,000** checkouts of physical Items

Over **100,000** checkouts of digital items like e-books & e-audios



**26,000** patrons used library computers



**16,000** patrons used library Wi-Fi

Over **200** youth programs with over 8,500 attendees



Over **50** adult programs with nearly 2,500 attendees

Museum passes had nearly **900** checkouts



Most popular pass: Milwaukee County Zoo

# Whitefish Bay Public Library is #1 per capita in the Milwaukee County Federated Library System for:

- 1. Computer and Wi-Fi usage
- 2. Collection Use
- 3.