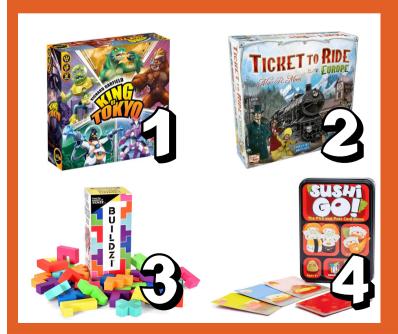

# 2024 Annual Report



## Most Checked Out Novels of 2024











## Most Checked Out Nonfiction











#### Most Checked Out Board Games



# Most Checked Out Take and Tinker



#### **Most Checked Out Picture Books**









#### Most Checked Out Youth Board Games









#### Most Checked Out Middle Grade Series









### Most Checked Out Young Adult Books









161,000 Folks Visited UP 7% from 2023



Nearly **265,000** checkouts of physical Items

Over **100,000** checkouts of digital items like e-books & e-audios



**26,000** patrons used library computers



**16,000** patrons used library Wi-Fi

Over **200** youth programs with over 8,500 attendees



Over **50** adult programs with nearly 2,500 attendees

Museum passes had nearly **900** checkouts



Most popular pass: Milwaukee County Zoo

# Whitefish Bay Public Library is #1 per capita in the Milwaukee County Federated Library System for:

- 1. Computer an